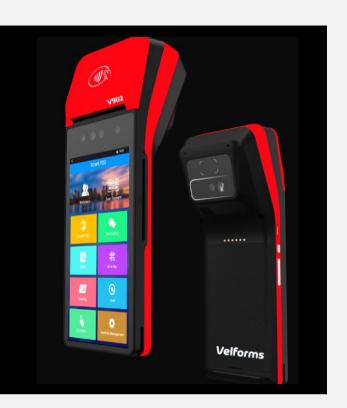

## **SMART POS** Velforms V902

V902 is a new generation of all-in-one Android POS. Its card reading capability covers most of mainstream cards with powerful code scanning capability, to meet the needs of various industry scenarios. Equipped with structured light camera, it also can support the latest face recognition payment.